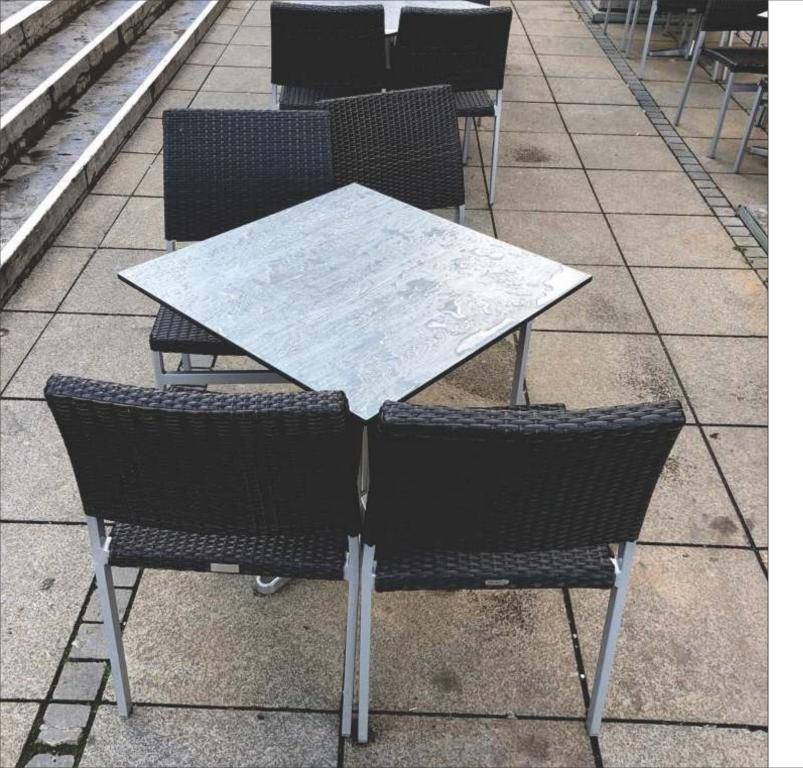

# always on TOP

Tabillo is a tabletop manufactured with high-tech polymers which provide extreme durability for both interior and exterior use. These are composite table tops pressed under high temperature and pressure which are then cut to the required dimensions, inspected, packaged, and shipped to our customers. Tabillo has best in class, versatile features making it perfect for all outdoor, garden, and restaurant applications.

Our new collection has been carefully curated with the utmost attention to aesthetics, function and comfort. Tabillo can be adapted to any decor to create the perfect corporate, leisure or outdoor space. The designs boast of the beauty and texture without maintenance or fading. The extensive range of colors and finishes allows you to choose your customized style, whether classic or contemporary.