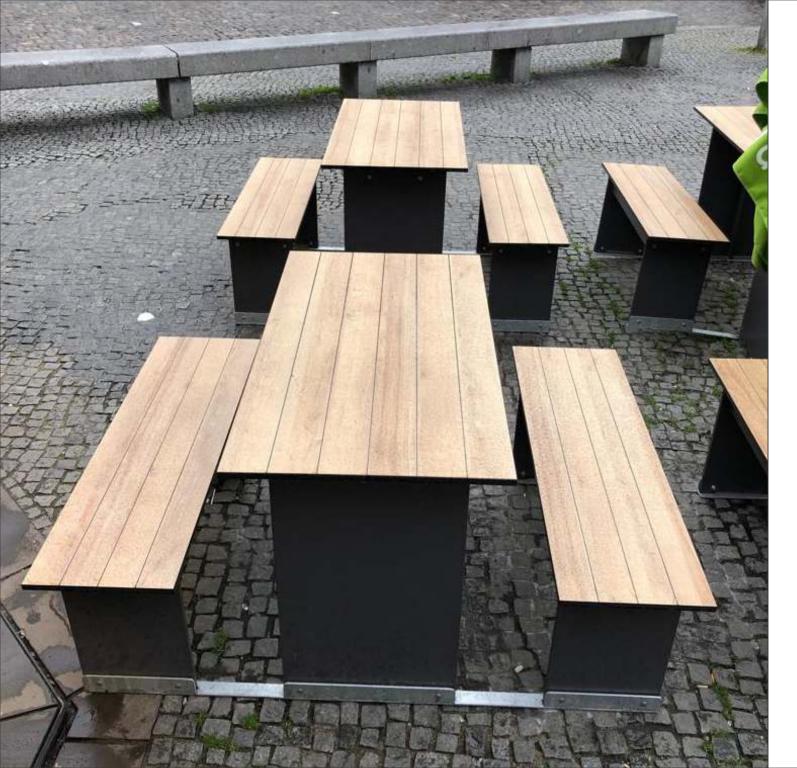

# always on TOP

Tabillo is a tabletop manufactured with high-tech polymers which provide extreme durability for both interior and exterior use. These are composite table tops pressed under high temperature and pressure which are then cut to the required dimensions, inspected, packaged, and shipped to our customers. Tabillo has best in class, versatile features making it perfect for all outdoor, garden, and restaurant applications.

Our new collection has been carefully curated with the utmost attention to aesthetics, function and comfort. Tabillo can be adapted to any decor to create the perfect corporate, leisure or outdoor space. The designs boast of the beauty and texture without maintenance or fading. The extensive range of colors and finishes allows you to choose your customized style, whether classic or contemporary.