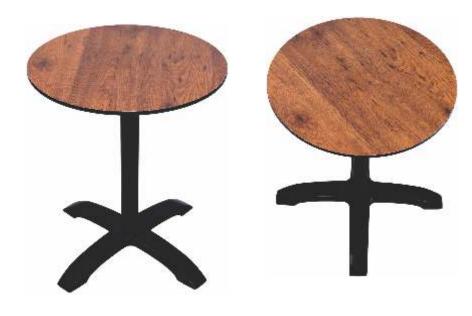

## SIZES (in cm)

| SQUARE  | ROUND | RECTANGLE |
|---------|-------|-----------|
| 60 X 60 | 60    | 120 X 80  |
| 65 X 65 | 65    |           |
| 80 X 80 | 80    |           |

### Core

Black Core

★ White/Grey/Natural Core on request

★ Table Tops can be customised for other sizes and shapes