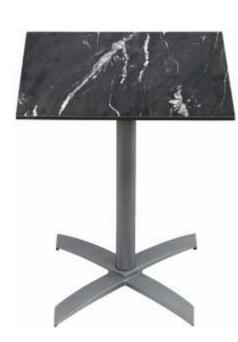

# always on TOP

Tabillo is a tabletop manufactured with high-tech polymers which provide extreme durability for both interior and exterior use. These are composite table tops pressed under high temperature and pressure which are then cut to the required dimensions, inspected, packaged, and shipped to our customers. Tabillo has best in class, versatile features making it perfect for all outdoor, garden, and restaurant applications.

Our new collection has been carefully curated with the utmost attention to aesthetics, function and comfort. Tabillo can be adapted to any decor to create the perfect corporate, leisure or outdoor space. The designs boast of the beauty and texture without maintenance or fading. The extensive range of colors and finishes allows you to choose your customized style, whether classic or contemporary.