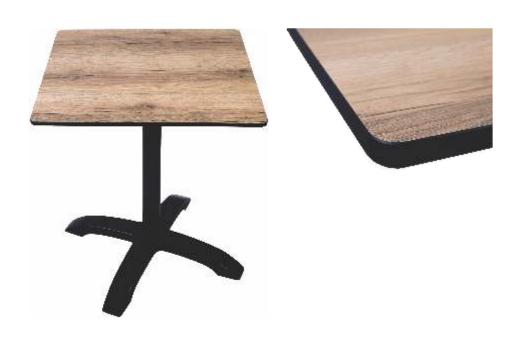

minimal maintenance. These have a non porous surface that makes it easy to clean with just a mild cleaning agent and soft cloth.

## PREVENTION

- Direct contact of hot surfaces should be avoided. Better use a pot holder.
- Avoid direct cutting on surface by a sharp object to prevent scratches.
- Avoid using aggressive cleaning agents. These panels can withstand normal soft cleaning agents
- Avoid shoving heavy and hard objects such as beer and shopping crates
- Avoid covering the top with a protective cover which may cause permanent stains due to weathering, suffocation or moulds. Let the top breath normally.

















AF 702









RC 406







**RC 407** 











RC 477







**RC 408** 



















RC 665





RC 644







RC 656











RC 698







RC 679







**EXP 51** 









RC 669











RC 479

































RC 572













RC 687







RT 262







RC 927