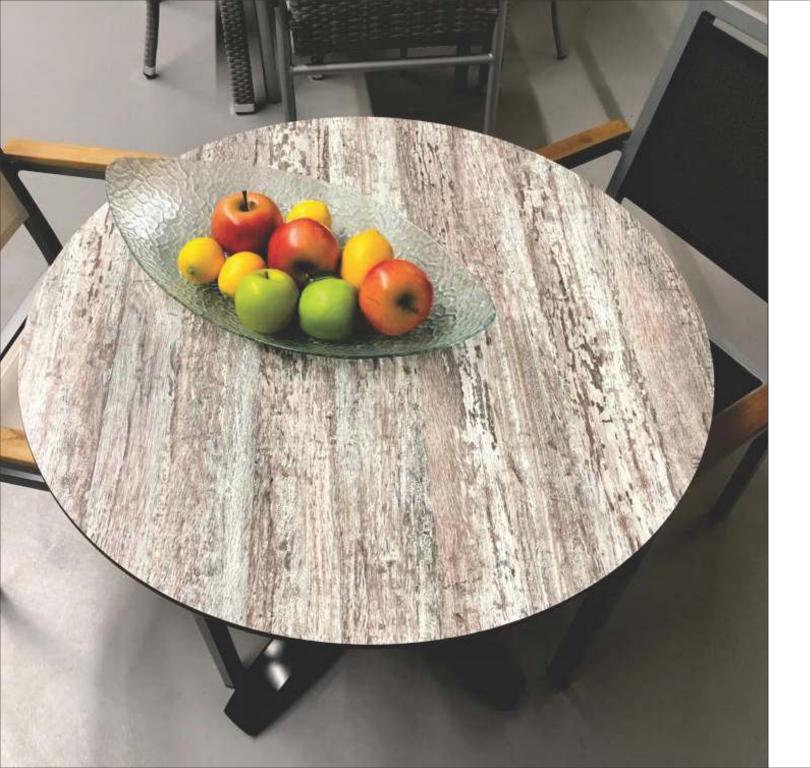

# always on TOP

Tabillo is a tabletop manufactured with high-tech polymers which provide extreme durability for both interior and exterior use. These are composite table tops pressed under high temperature and pressure which are then cut to the required dimensions, inspected, packaged, and shipped to our customers. Tabillo has best in class, versatile features making it perfect for all outdoor, garden, and restaurant applications.

Our new collection has been carefully curated with the utmost attention to aesthetics, function and comfort. Tabillo can be adapted to any decor to create the perfect corporate, leisure or outdoor space. The designs boast of the beauty and texture without maintenance or fading. The extensive range of colors and finishes allows you to choose your customized style, whether classic or contemporary.