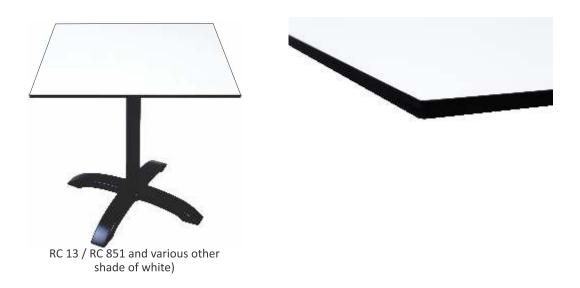

Rounded

Straight

Bevelled

## SIDE PROFILE









## MAINTENANCE

Tabillo Tabletops are made of HPL, a very durable material with unmatched features which requires minimal maintenance. These have a non porous surface that makes it easy to clean with just a mild cleaning agent and soft cloth.

## PREVENTION

- Direct contact of hot surfaces should be avoided. Better use a pot holder.
- Avoid direct cutting on surface by a sharp object to prevent scratches.
- Avoid using aggressive cleaning agents. These panels can withstand normal soft cleaning agents
- Avoid shoving heavy and hard objects such as beer and shopping crates
- Avoid covering the top with a protective cover which may cause permanent stains due to weathering, suffocation or moulds. Let the top breath normally.

















AF 702









RC 406







**RC 407** 











RC 477







**RC 408** 



















RC 665





RC 644







RC 656











RC 698







RC 679







**EXP 51** 









RC 669











RC 479

































RC 572













RC 687







RT 262







RC 927