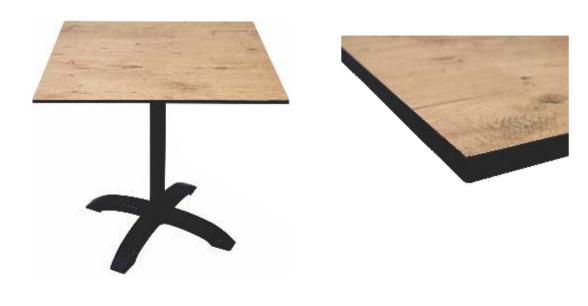

re made of HPL, a very durable material with unmatched features which requires minimal maintenance. These have a non porous surface that makes it easy to clean with just a mild cleaning agent and soft cloth.

## PREVENTION

- Direct contact of hot surfaces should be avoided. Better use a pot holder.
- Avoid direct cutting on surface by a sharp object to prevent scratches.
- Avoid using aggressive cleaning agents. These panels can withstand normal soft cleaning agents
- Avoid shoving heavy and hard objects such as beer and shopping crates
- Avoid covering the top with a protective cover which may cause permanent stains due to weathering, suffocation or moulds. Let the top breath normally.

















AF 702









RC 406







**RC 407** 











RC 477







**RC 408** 



















RC 665





RC 644







RC 656











RC 698







RC 679







**EXP 51** 









RC 669











RC 479

































RC 572













RC 687







RT 262







RC 927