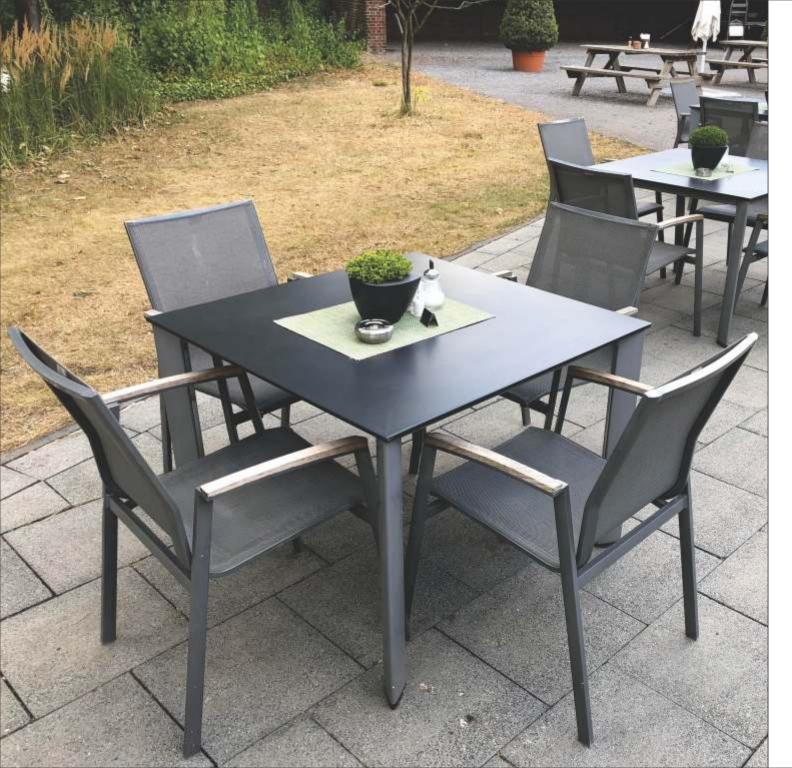

# always on TOP

Tabillo is a tabletop manufactured with high-tech polymers which provide extreme durability for both interior and exterior use. These are composite table tops pressed under high temperature and pressure which are then cut to the required dimensions, inspected, packaged, and shipped to our customers. Tabillo has best in class, versatile features making it perfect for all outdoor, garden, and restaurant applications.

Our new collection has been carefully curated with the utmost attention to aesthetics, function and comfort. Tabillo can be adapted to any decor to create the perfect corporate, leisure or outdoor space. The designs boast of the beauty and texture without maintenance or fading. The extensive range of colors and finishes allows you to choose your customized style, whether classic or contemporary.