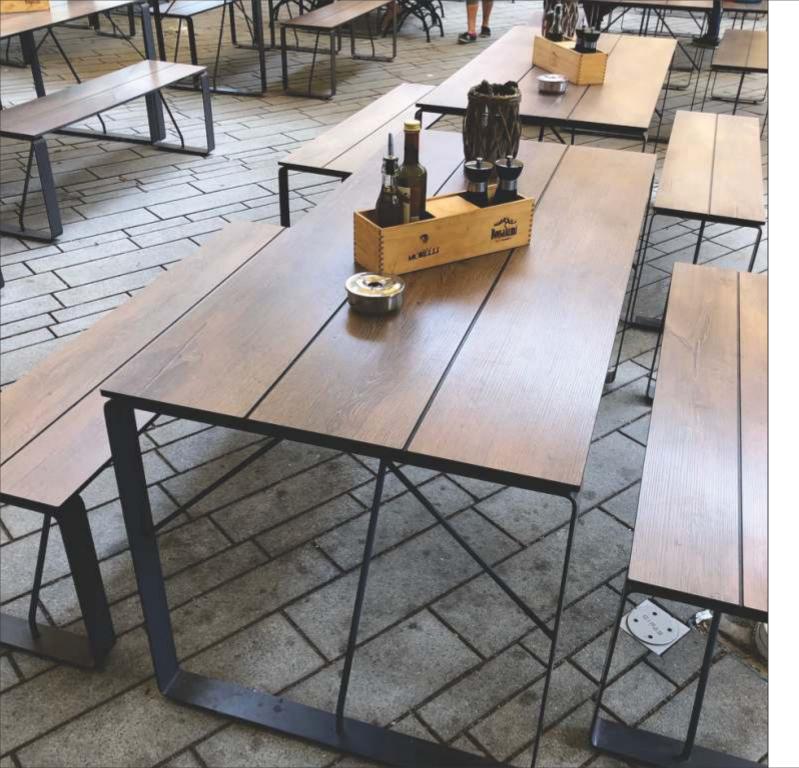

# always on TOP

Tabillo is a tabletop manufactured with high-tech polymers which provide extreme durability for both interior and exterior use. These are composite table tops pressed under high temperature and pressure which are then cut to the required dimensions, inspected, packaged, and shipped to our customers. Tabillo has best in class, versatile features making it perfect for all outdoor, garden, and restaurant applications.

Our new collection has been carefully curated with the utmost attention to aesthetics, function and comfort. Tabillo can be adapted to any decor to create the perfect corporate, leisure or outdoor space. The designs boast of the beauty and texture without maintenance or fading. The extensive range of colors and finishes allows you to choose your customized style, whether classic or contemporary.