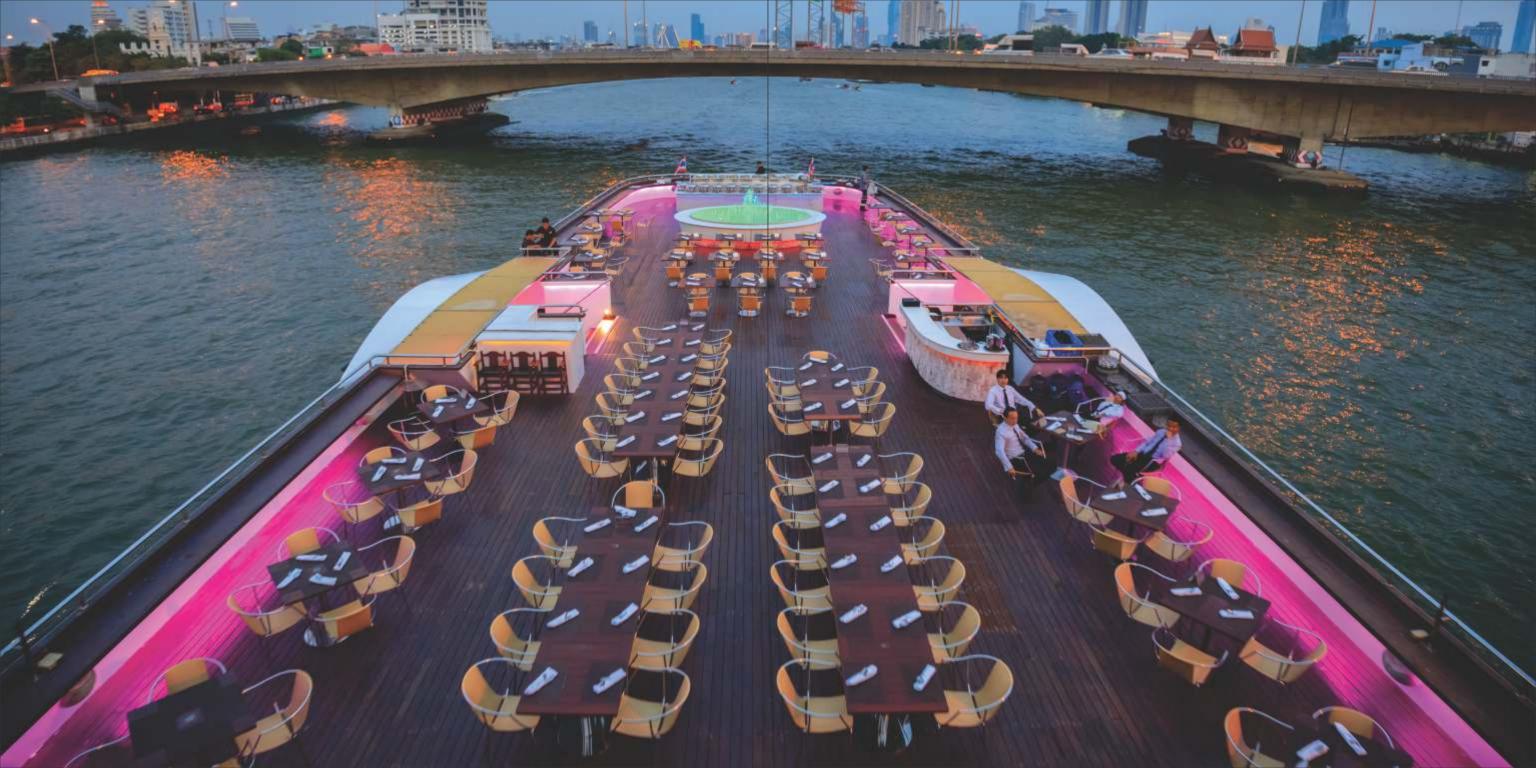

# always on TOP

Tabillo is a tabletop manufactured with high-tech polymers which provide extreme durability for both interior and exterior use. These are composite table tops pressed under high temperature and pressure which are then cut to the required dimensions, inspected, packaged, and shipped to our customers. Tabillo has best in class, versatile features making it perfect for all outdoor, garden, and restaurant applications.

Our new collection has been carefully curated with the utmost attention to aesthetics, function and comfort. Tabillo can be adapted to any decor to create the perfect corporate, leisure or outdoor space. The designs boast of the beauty and texture without maintenance or fading. The extensive range of colors and finishes allows you to choose your customized style, whether classic or contemporary.