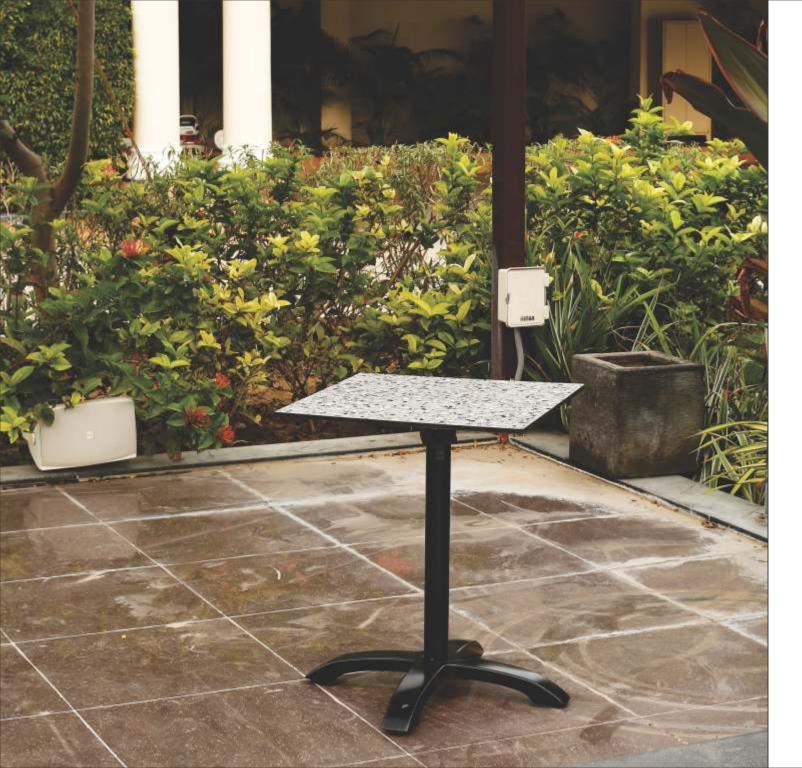

# always on TOP

Tabillo is a tabletop manufactured with high-tech polymers which provide extreme durability for both interior and exterior use. These are composite table tops pressed under high temperature and pressure which are then cut to the required dimensions, inspected, packaged, and shipped to our customers. Tabillo has best in class, versatile features making it perfect for all outdoor, garden, and restaurant applications.

Our new collection has been carefully curated with the utmost attention to aesthetics, function and comfort. Tabillo can be adapted to any decor to create the perfect corporate, leisure or outdoor space. The designs boast of the beauty and texture without maintenance or fading. The extensive range of colors and finishes allows you to choose your customized style, whether classic or contemporary.