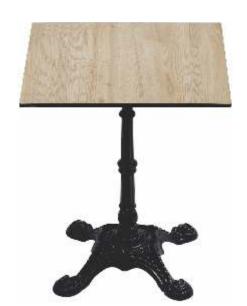

# always on TOP

Tabillo is a tabletop manufactured with high-tech polymers which provide extreme durability for both interior and exterior use. These are composite table tops pressed under high temperature and pressure which are then cut to the required dimensions, inspected, packaged, and shipped to our customers. Tabillo has best in class, versatile features making it perfect for all outdoor, garden, and restaurant applications.

## FEATURES

Tabillo is at the forefront of durable application. It is available in different sizes and thicknesses starting 10 mm and above to suit the design needs of the customers. It conforms to the LFGB rating and requires low maintenance.