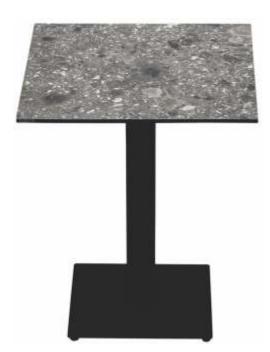

# always on TOP

Tabillo is a tabletop manufactured with high-tech polymers which provide extreme durability for both interior and exterior use. These are composite table tops pressed under high temperature and pressure which are then cut to the required dimensions, inspected, packaged, and shipped to our customers. Tabillo has best in class, versatile features making it perfect for all outdoor, garden, and restaurant applications.

Our new collection has been carefully curated with the utmost attention to aesthetics, function and comfort. Tabillo can be adapted to any decor to create the perfect corporate, leisure or outdoor space. The designs boast of the beauty and texture without maintenance or fading. The extensive range of colors and finishes allows you to choose your customized style, whether classic or contemporary.

## SIZES (in cm)

| SQUARE  | ROUND | RECTANGLE |
|---------|-------|-----------|
| 60 X 60 | 60    | 120 X 80  |
| 65 X 65 | 65    |           |
| 80 X 80 | 80    |           |