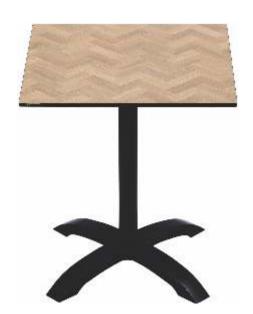

# always on TOP

Tabillo is a tabletop manufactured with high-tech polymers which provide extreme durability for both interior and exterior use. These are composite table tops pressed under high temperature and pressure which are then cut to the required dimensions, inspected, packaged, and shipped to our customers. Tabillo has best in class, versatile features making it perfect for all outdoor, garden, and restaurant applications.

Our new collection has been carefully curated with the utmost attention to aesthetics, function and comfort. Tabillo can be adapted to any decor to create the perfect corporate, leisure or outdoor space. The designs boast of the beauty and texture without maintenance or fading. The extensive range of colors and finishes allows you to choose your customized style, whether classic or contemporary.