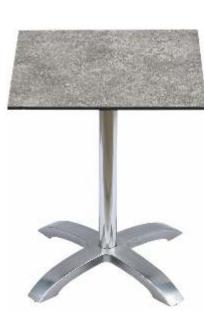

# always on TOP

Tabillo is a tabletop manufactured with high-tech polymers which provide extreme durability for both interior and exterior use. These are composite table tops pressed under high temperature and pressure which are then cut to the required dimensions, inspected, packaged, and shipped to our customers. Tabillo has best in class, versatile features making it perfect for all outdoor, garden, and restaurant applications.

Our new collection has been carefully curated with the utmost attention to aesthetics, function and comfort. Tabillo can be adapted to any decor to create the perfect corporate, leisure or outdoor space. The designs boast of the beauty and texture without maintenance or fading. The extensive range of colors and finishes allows you to choose your customized style, whether classic or contemporary.