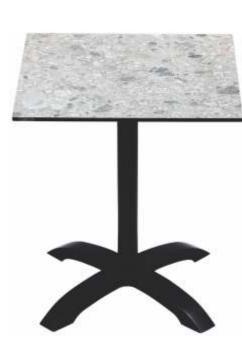

# always on TOP

Tabillo is a tabletop manufactured with high-tech polymers which provide extreme durability for both interior and exterior use. These are composite table tops pressed under high temperature and pressure which are then cut to the required dimensions, inspected, packaged, and shipped to our customers. Tabillo has best in class, versatile features making it perfect for all outdoor, garden, and restaurant applications.

## SIZES (in cm)

| SQUARE  | ROUND | RECTANGLE |
|---------|-------|-----------|
| 60 X 60 | 60    | 120 X 80  |
| 65 X 65 | 65    |           |
| 80 X 80 | 80    |           |

## **EDGES**

Bullnose

Rounded

Straight

Bevelled