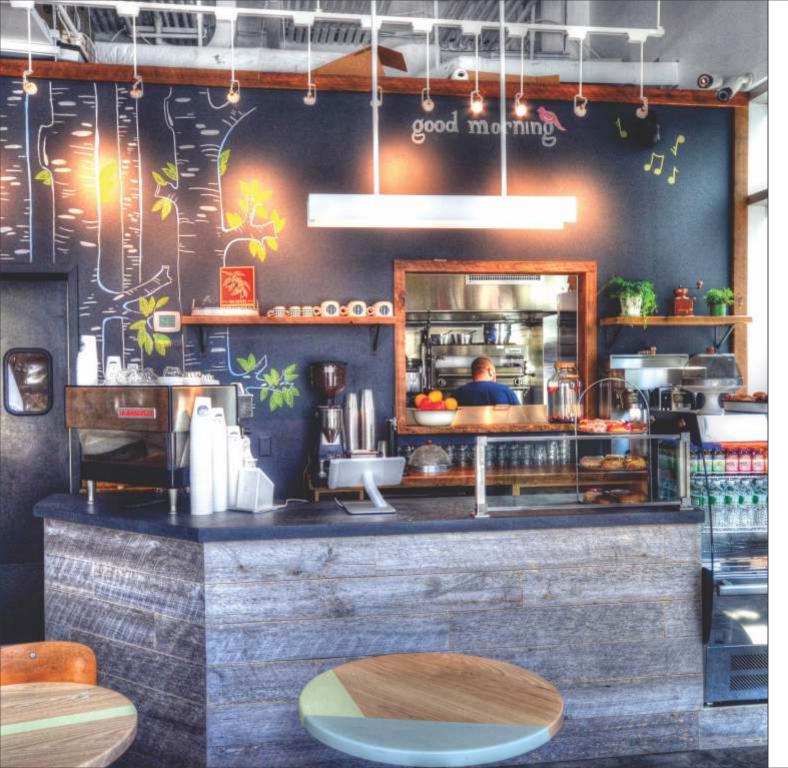

# always on TOP

Tabillo is a tabletop manufactured with high-tech polymers which provide extreme durability for both interior and exterior use. These are composite table tops pressed under high temperature and pressure which are then cut to the required dimensions, inspected, packaged, and shipped to our customers. Tabillo has best in class, versatile features making it perfect for all outdoor, garden, and restaurant applications.

Our new collection has been carefully curated with the utmost attention to aesthetics, function and comfort. Tabillo can be adapted to any decor to create the perfect corporate, leisure or outdoor space. The designs boast of the beauty and texture without maintenance or fading. The extensive range of colors and finishes allows you to choose your customized style, whether classic or contemporary.