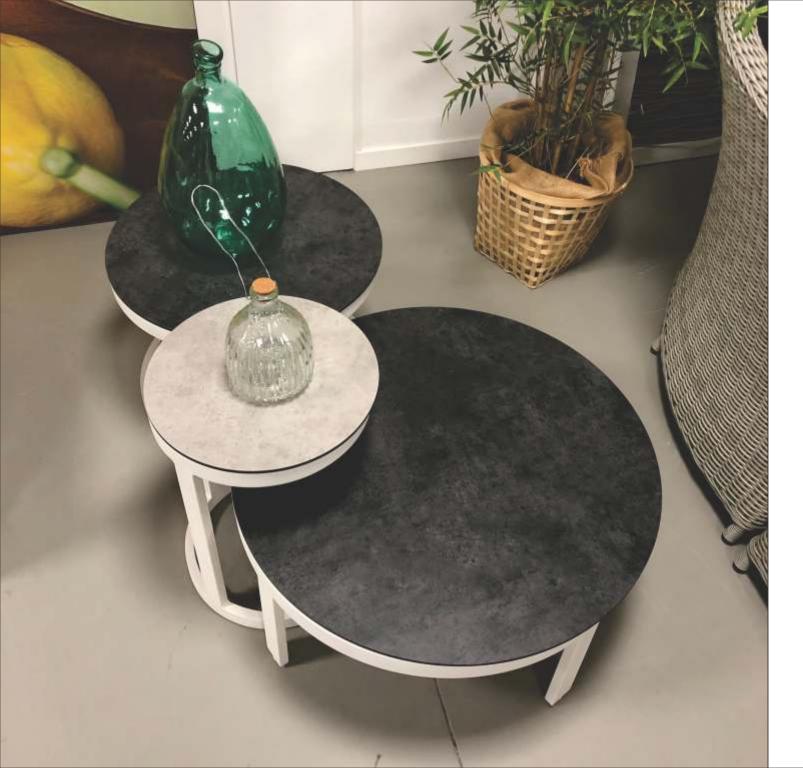

# always on TOP

Tabillo is a tabletop manufactured with high-tech polymers which provide extreme durability for both interior and exterior use. These are composite table tops pressed under high temperature and pressure which are then cut to the required dimensions, inspected, packaged, and shipped to our customers. Tabillo has best in class, versatile features making it perfect for all outdoor, garden, and restaurant applications.

Our new collection has been carefully curated with the utmost attention to aesthetics, function and comfort. Tabillo can be adapted to any decor to create the perfect corporate, leisure or outdoor space. The designs boast of the beauty and texture without maintenance or fading. The extensive range of colors and finishes allows you to choose your customized style, whether classic or contemporary.