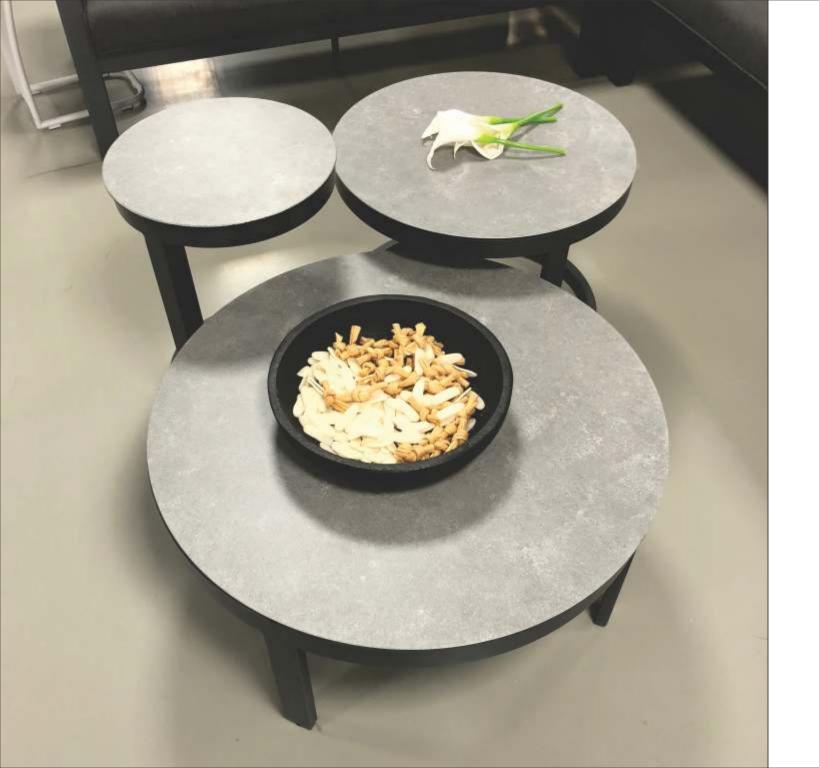

# always on TOP

Tabillo is a tabletop manufactured with high-tech polymers which provide extreme durability for both interior and exterior use. These are composite table tops pressed under high temperature and pressure which are then cut to the required dimensions, inspected, packaged, and shipped to our customers. Tabillo has best in class, versatile features making it perfect for all outdoor, garden, and restaurant applications.

Our new collection has been carefully curated with the utmost attention to aesthetics, function and comfort. Tabillo can be adapted to any decor to create the perfect corporate, leisure or outdoor space. The designs boast of the beauty and texture without maintenance or fading. The extensive range of colors and finishes allows you to choose your customized style, whether classic or contemporary.