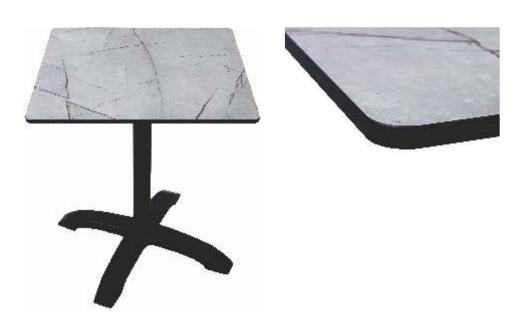

# always on TOP

Tabillo is a tabletop manufactured with high-tech polymers which provide extreme durability for both interior and exterior use. These are composite table tops pressed under high temperature and pressure which are then cut to the required dimensions, inspected, packaged, and shipped to our customers. Tabillo has best in class, versatile features making it perfect for all outdoor, garden, and restaurant applications.

Our new collection has been carefully curated with the utmost attention to aesthetics, function and comfort. Tabillo can be adapted to any decor to create the perfect corporate, leisure or outdoor space. The designs boast of the beauty and texture without maintenance or fading. The extensive range of colors and finishes allows you to choose your customized style, whether classic or contemporary.