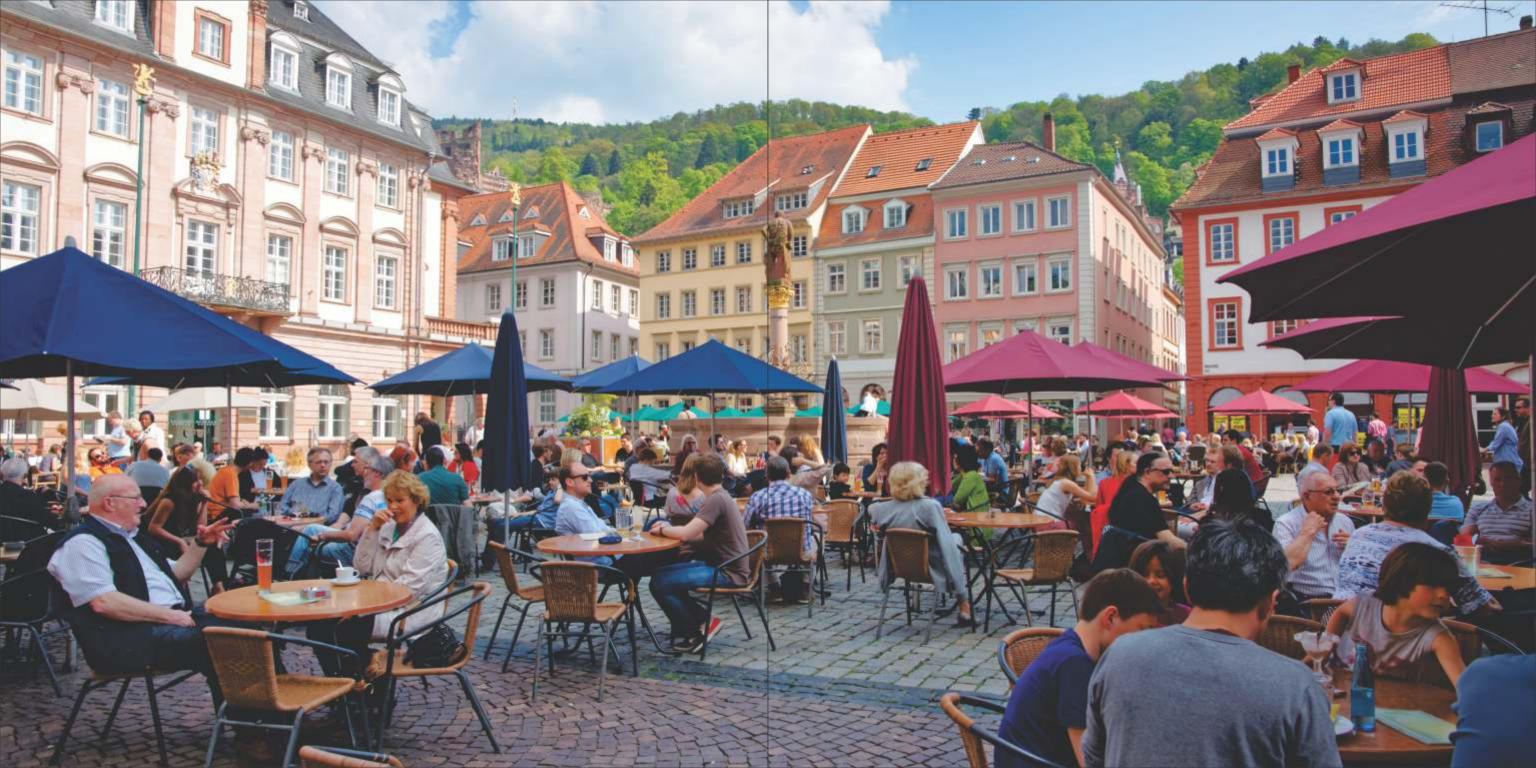

# always on TOP

Tabillo is a tabletop manufactured with high-tech polymers which provide extreme durability for both interior and exterior use. These are composite table tops pressed under high temperature and pressure which are then cut to the required dimensions, inspected, packaged, and shipped to our customers. Tabillo has best in class, versatile features making it perfect for all outdoor, garden, and restaurant applications.

Our new collection has been carefully curated with the utmost attention to aesthetics, function and comfort. Tabillo can be adapted to any decor to create the perfect corporate, leisure or outdoor space. The designs boast of the beauty and texture without maintenance or fading. The extensive range of colors and finishes allows you to choose your customized style, whether classic or contemporary.