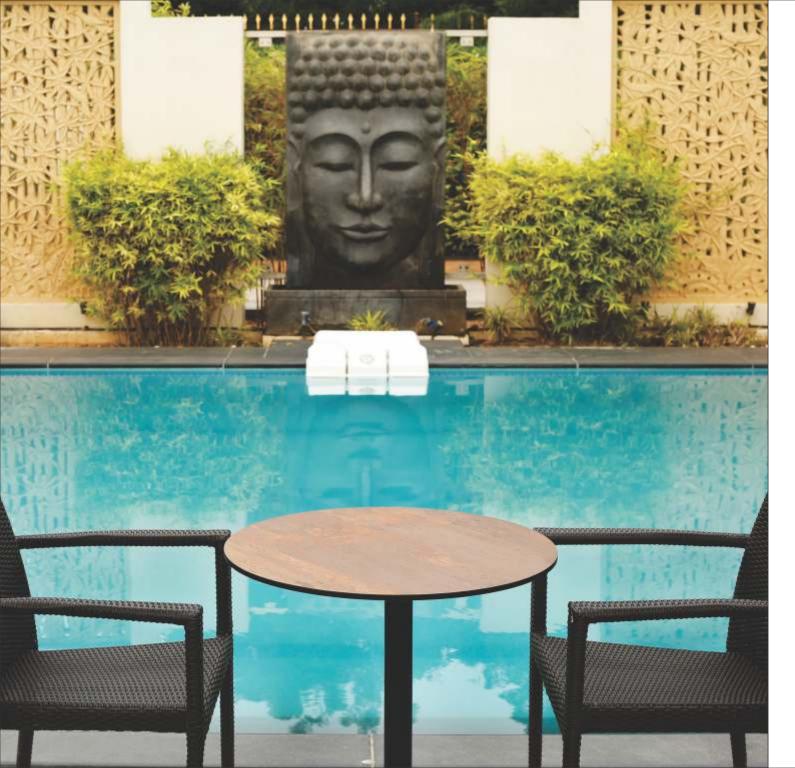

Our new collection has been carefully curated with the utmost attention to aesthetics, function and comfort. Tabillo can be adapted to any decor to create the perfect corporate, leisure or outdoor space. The designs boast of the beauty and texture without maintenance or fading. The extensive range of colors and finishes allows you to choose your customized style, whether classic or contemporary.