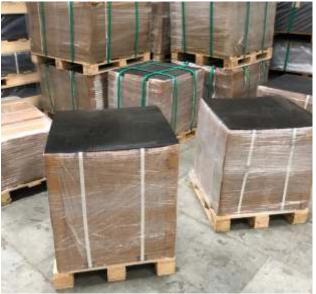

e LFGB rating and requires low maintenance.



Water Resistant



**Heat Resistant** 



Colourfast



Scratch Resistant



**Environment** Friendly



Stain Resistant



**Rot Resistant** 



**Resistant To** Cigarette Burns



Flame Retardant



Impact Resistant



Easy To Clean



Sleek Modern Design



Minimum Maintenance



Suitable for Contract use



**Stability** 



Indoor and Outdoor use



Weather Resistant



## SIZES (in cm)



| SQUARE  | ROUND | RECTANGLE |
|---------|-------|-----------|
| 60 X 60 | 60    | 120 X 80  |
| 65 X 65 | 65    |           |
| 80 X 80 | 80    |           |

## Thickness:

10mm and 12mm

★ Other Thickness on request

### Core

Black Core

★ White/Grey/Natural Core on request

★ Table Tops can be customised for other sizes and shapes

# PACKAGING











## **EDGES**







Bullnose

Rounded

Straight

Bevelled

## SIDE PROFILE









## MAINTENANCE

Tabillo Tabletops are made of HPL, a very durable material with unmatched features which requires minimal maintenance. These have a non porous surface that makes it easy to clean with just a mild cleaning agent and soft cloth.

## PREVENTION

- Direct contact of hot surfaces should be avoided. Better use a pot holder.
- Avoid direct cutting on surface by a sharp object to prevent scratches.
- Avoid using aggressive cleaning agents. These panels can withstand normal soft cleaning agents
- Avoid shoving heavy and hard objects such as beer and shopping crates
- Avoid covering the top with a protective cover which may cause permanent stains due to weathering, suffocation or moulds. Let t