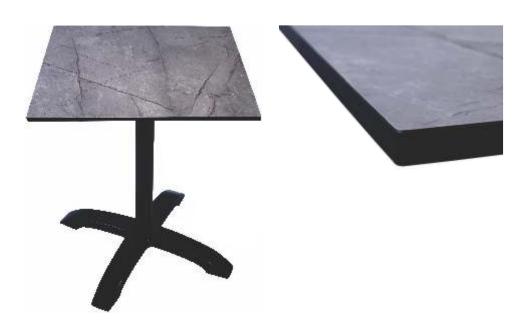

# always on TOP

Tabillo is a tabletop manufactured with high-tech polymers which provide extreme durability for both interior and exterior use. These are composite table tops pressed under high temperature and pressure which are then cut to the required dimensions, inspected, packaged, and shipped to our customers. Tabillo has best in class, versatile features making it perfect for all outdoor, garden, and restaurant applications.

Our new collection has been carefully curated with the utmost attention to aesthetics, function and comfort. Tabillo can be adapted to any decor to create the perfect corporate, leisure or outdoor space. The designs boast of the beauty and texture without maintenance or fading. The extensive range of colors and finishes allows you to choose your customized style, whether classic or contemporary.

## FEATURES

Tabillo is at the forefront of durable application. It is available in different sizes and thicknesses starting 10 mm and above to suit the design needs of the customers. It conforms to the LFGB rating and requires low maintenance.