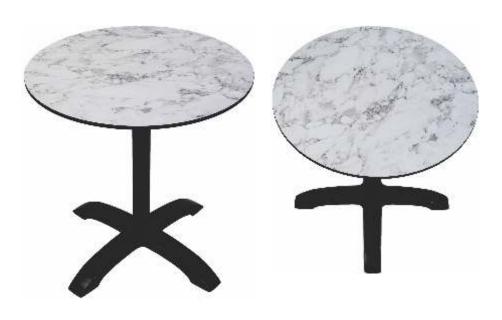

# always on TOP

Tabillo is a tabletop manufactured with high-tech polymers which provide extreme durability for both interior and exterior use. These are composite table tops pressed under high temperature and pressure which are then cut to the required dimensions, inspected, packaged, and shipped to our customers. Tabillo has best in class, versatile features making it perfect for all outdoor, garden, and restaurant applications.

Our new collection has been carefully curated with the utmost attention to aesthetics, function and comfort. Tabillo can be adapted to any decor to create the perfect corporate, leisure or outdoor space. The designs boast of the beauty and texture without maintenance or fading. The extensive range of colors and finishes allows you to choose your customized style, whether classic or contemporary.

## SIZES (in cm)

| SQUARE  | ROUND | RECTANGLE |
|---------|-------|-----------|
| 60 X 60 | 60    | 120 X 80  |
| 65 X 65 | 65    |           |
| 80 X 80 | 80    |           |