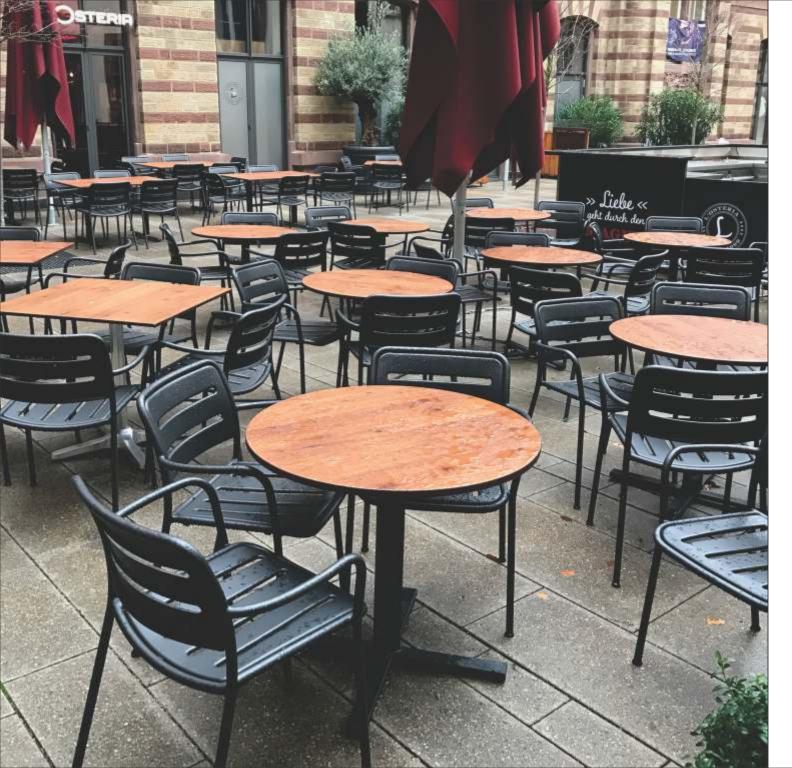

# always on TOP

Tabillo is a tabletop manufactured with high-tech polymers which provide extreme durability for both interior and exterior use. These are composite table tops pressed under high temperature and pressure which are then cut to the required dimensions, inspected, packaged, and shipped to our customers. Tabillo has best in class, versatile features making it perfect for all outdoor, garden, and restaurant applications.

Our new collection has been carefully curated with the utmost attention to aesthetics, function and comfort. Tabillo can be adapted to any decor to create the perfect corporate, leisure or outdoor space. The designs boast of the beauty and texture without maintenance or fading. The extensive range of colors and finishes allows you to choose your customized style, whether classic or contemporary.

## FEATURES

Tabillo is at the forefront of durable application. It is available in different sizes and thicknesses starting 10 mm and above to suit the design needs of the customers. It conforms to the LFGB rating and requires low maintenance.