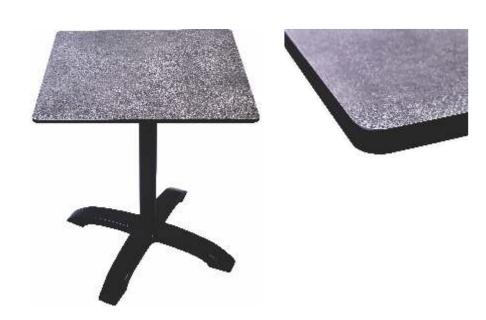

# always on TOP

Tabillo is a tabletop manufactured with high-tech polymers which provide extreme durability for both interior and exterior use. These are composite table tops pressed under high temperature and pressure which are then cut to the required dimensions, inspected, packaged, and shipped to our customers. Tabillo has best in class, versatile features making it perfect for all outdoor, garden, and restaurant applications.

## SIZES (in cm)

| SQUARE  | ROUND | RECTANGLE |
|---------|-------|-----------|
| 60 X 60 | 60    | 120 X 80  |
| 65 X 65 | 65    |           |
| 80 X 80 | 80    |           |

## **EDGES**

Bullnose

Rounded

Straight

Bevelled