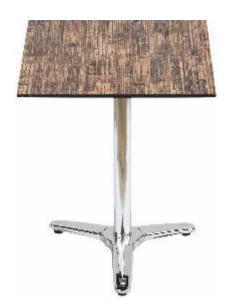

# always on TOP

Tabillo is a tabletop manufactured with high-tech polymers which provide extreme durability for both interior and exterior use. These are composite table tops pressed under high temperature and pressure which are then cut to the required dimensions, inspected, packaged, and shipped to our customers. Tabillo has best in class, versatile features making it perfect for all outdoor, garden, and restaurant applications.

## SIZES (in cm)

| SQUARE  | ROUND | RECTANGLE |
|---------|-------|-----------|
| 60 X 60 | 60    | 120 X 80  |
| 65 X 65 | 65    |           |
| 80 X 80 | 80    |           |

## Thickness:

10mm and 12mm

★ Other Thickness on request