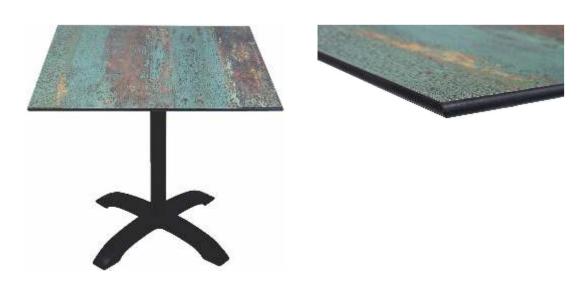

tops are made of HPL, a very durable material with unmatched features which requires minimal maintenance. These have a non porous surface that makes it easy to clean with just a mild cleaning agent and soft cloth.

## PREVENTION

- Direct contact of hot surfaces should be avoided. Better use a pot holder.
- Avoid direct cutting on surface by a sharp object to prevent scratches.
- Avoid using aggressive cleaning agents. These panels can withstand normal soft cleaning agents
- Avoid shoving heavy and hard objects such as beer and shopping crates
- Avoid covering the top with a protective cover which may cause permanent stains due to weathering, suffocation or moulds. Let the top breath normally.

















AF 702









RC 406







**RC 407** 











RC 477







**RC 408** 



















RC 665





RC 644







RC 656











RC 698







RC 679







**EXP 51** 









RC 669











RC 479

































RC 572













RC 687







RT 262







RC 927