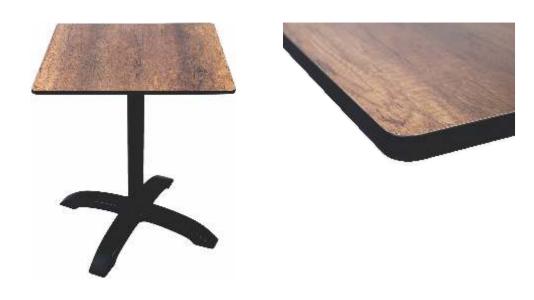

# always on TOP

Tabillo is a tabletop manufactured with high-tech polymers which provide extreme durability for both interior and exterior use. These are composite table tops pressed under high temperature and pressure which are then cut to the required dimensions, inspected, packaged, and shipped to our customers. Tabillo has best in class, versatile features making it perfect for all outdoor, garden, and restaurant applications.

Our new collection has been carefully curated with the utmost attention to aesthetics, function and comfort. Tabillo can be adapted to any decor to create the perfect corporate, leisure or outdoor space. The designs boast of the beauty and texture without maintenance or fading. The extensive range of colors and finishes allows you to choose your customized style, whether classic or contemporary.

## **EDGES**

Bullnose

Rounded

Straight

Bevelled