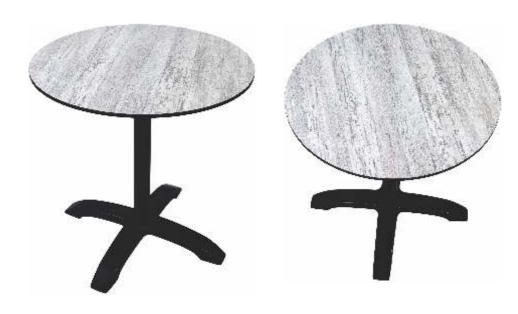

# always on TOP

Tabillo is a tabletop manufactured with high-tech polymers which provide extreme durability for both interior and exterior use. These are composite table tops pressed under high temperature and pressure which are then cut to the required dimensions, inspected, packaged, and shipped to our customers. Tabillo has best in class, versatile features making it perfect for all outdoor, garden, and restaurant applications.

Our new collection has been carefully curated with the utmost attention to aesthetics, function and comfort. Tabillo can be adapted to any decor to create the perfect corporate, leisure or outdoor space. The designs boast of the beauty and texture without maintenance or fading. The extensive range of colors and finishes allows you to choose your customized style, whether classic or contemporary.