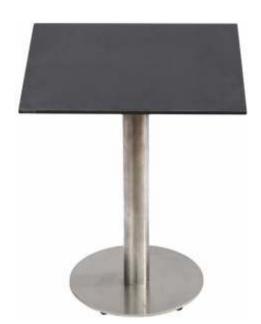

# always on TOP

Tabillo is a tabletop manufactured with high-tech polymers which provide extreme durability for both interior and exterior use. These are composite table tops pressed under high temperature and pressure which are then cut to the required dimensions, inspected, packaged, and shipped to our customers. Tabillo has best in class, versatile features making it perfect for all outdoor, garden, and restaurant applications.

Our new collection has been carefully curated with the utmost attention to aesthetics, function and comfort. Tabillo can be adapted to any decor to create the perfect corporate, leisure or outdoor space. The designs boast of the beauty and texture without maintenance or fading. The extensive range of colors and finishes allows you to choose your customized style, whether classic or contemporary.