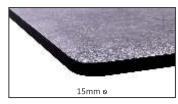

Colourfast



Scratch Resistant



**Environment** Friendly



Stain Resistant



**Rot Resistant** 



**Resistant To** Cigarette Burns



Flame Retardant



Impact Resistant



Easy To Clean



Sleek Modern Design



Minimum Maintenance



Suitable for Contract use



**Stability** 



Indoor and Outdoor use



Weather Resistant



## SIZES (in cm)



| SQUARE  | ROUND | RECTANGLE |
|---------|-------|-----------|
| 60 X 60 | 60    | 120 X 80  |
| 65 X 65 | 65    |           |
| 80 X 80 | 80    |           |

## Thickness:

10mm and 12mm

★ Other Thickness on request

### Core

Black Core

★ White/Grey/Natural Core on request

★ Table Tops can be customised for other sizes and shapes

# PACKAGING











## **EDGES**







Bullnose

Rounded

Straight

Bevelled

## SIDE PROFILE









## MAINTENANCE

Tabillo Tabletops are made of HPL, a very durable material with unmatched features which requires minimal maintenance. These have a non porous surface that makes it easy to clean with just a mild cleaning agent and soft cloth.

## PREVENTION

- Direct contact of hot surfaces should be avoided. Better use a pot holder.
- Avoid direct cutting on surface by a sharp object to prevent scratches.
- Avoid using aggressive cleaning agents. These panels can withstand normal soft cleaning agents
- Avoid shoving heavy and hard objects such as beer and shopping crates
- Avoid covering the top with a protective cover which may cause permanent stains due to weathering, suffocation or moulds. Let the top breath normally.

















AF 702









RC 406







**RC 407**