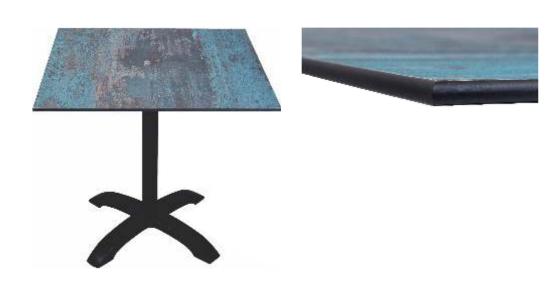

# always on TOP

Tabillo is a tabletop manufactured with high-tech polymers which provide extreme durability for both interior and exterior use. These are composite table tops pressed under high temperature and pressure which are then cut to the required dimensions, inspected, packaged, and shipped to our customers. Tabillo has best in class, versatile features making it perfect for all outdoor, garden, and restaurant applications.

## **EDGES**

Bullnose

Rounded

Straight

Bevelled

## SIDE PROFILE