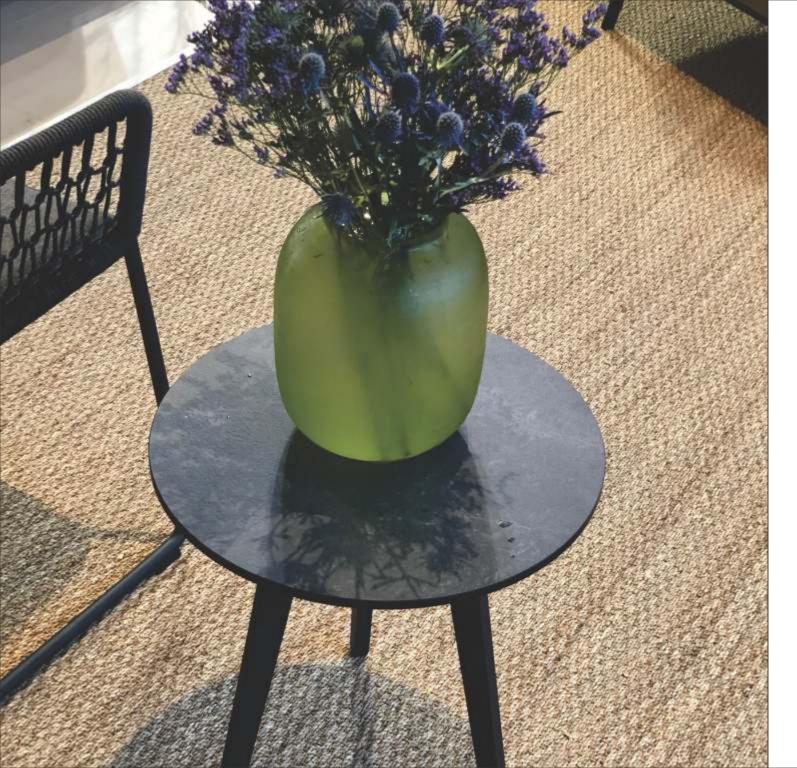

# always on TOP

Tabillo is a tabletop manufactured with high-tech polymers which provide extreme durability for both interior and exterior use. These are composite table tops pressed under high temperature and pressure which are then cut to the required dimensions, inspected, packaged, and shipped to our customers. Tabillo has best in class, versatile features making it perfect for all outdoor, garden, and restaurant applications.

Our new collection has been carefully curated with the utmost attention to aesthetics, function and comfort. Tabillo can be adapted to any decor to create the perfect corporate, leisure or outdoor space. The designs boast of the beauty and texture without maintenance or fading. The extensive range of colors and finishes allows you to choose your customized style, whether classic or contemporary.