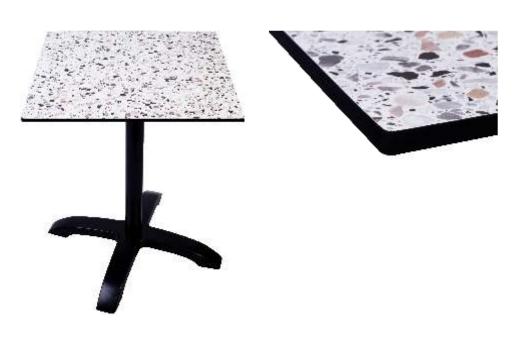

non porous surface that makes it easy to clean with just a mild cleaning agent and soft cloth.

## PREVENTION

- Direct contact of hot surfaces should be avoided. Better use a pot holder.
- Avoid direct cutting on surface by a sharp object to prevent scratches.
- Avoid using aggressive cleaning agents. These panels can withstand normal soft cleaning agents
- Avoid shoving heavy and hard objects such as beer and shopping crates
- Avoid covering the top with a protective cover which may cause permanent stains due to weathering, suffocation or moulds. Let the top breath normally.

















AF 702









RC 406







**RC 407** 











RC 477







**RC 408** 



















RC 665





RC 644







RC 656











RC 698







RC 679







**EXP 51** 









RC 669











RC 479

































RC 572













RC 687







RT 262







RC 927