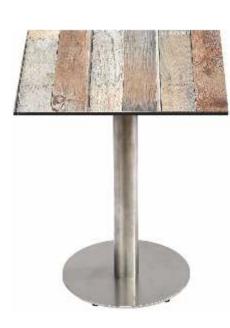

# always on TOP

Tabillo is a tabletop manufactured with high-tech polymers which provide extreme durability for both interior and exterior use. These are composite table tops pressed under high temperature and pressure which are then cut to the required dimensions, inspected, packaged, and shipped to our customers. Tabillo has best in class, versatile features making it perfect for all outdoor, garden, and restaurant applications.

## FEATURES

Tabillo is at the forefront of durable application. It is available in different sizes and thicknesses starting 10 mm and above to suit the design needs of the customers. It conforms to the LFGB rating and requires low maintenance.