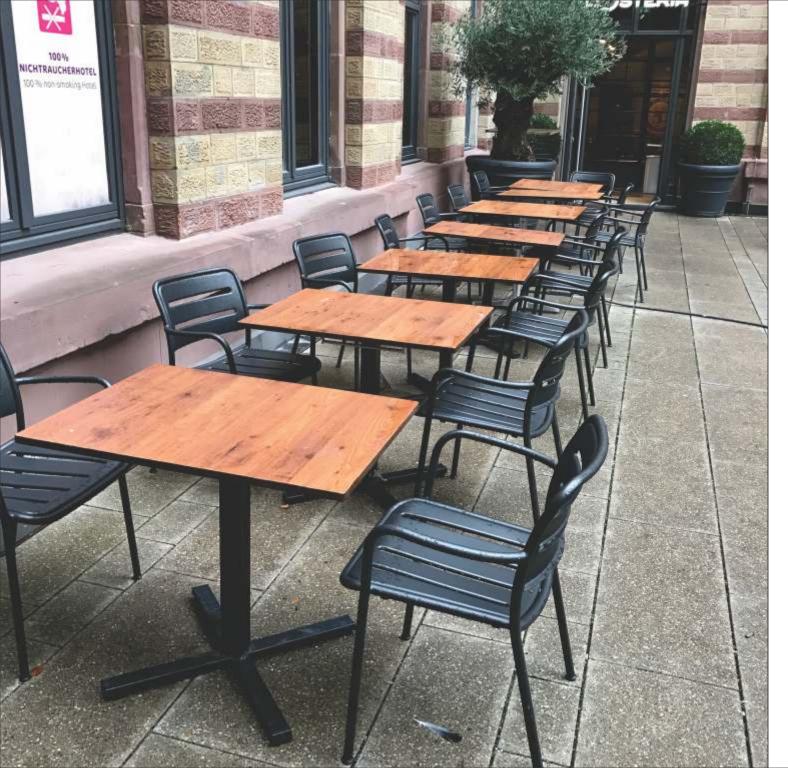

# always on TOP

Tabillo is a tabletop manufactured with high-tech polymers which provide extreme durability for both interior and exterior use. These are composite table tops pressed under high temperature and pressure which are then cut to the required dimensions, inspected, packaged, and shipped to our customers. Tabillo has best in class, versatile features making it perfect for all outdoor, garden, and restaurant applications.

Our new collection has been carefully curated with the utmost attention to aesthetics, function and comfort. Tabillo can be adapted to any decor to create the perfect corporate, leisure or outdoor space. The designs boast of the beauty and texture without maintenance or fading. The extensive range of colors and finishes allows you to choose your customized style, whether classic or contemporary.

## FEATURES

Tabillo is at the forefront of durable application. It is available in different sizes and thicknesses starting 10 mm and above to suit the design needs of the customers. It conforms to the LFGB rating and requires low maintenance.

Flame Retardant

Impact Resistant

Easy To Clean

Sleek Modern Design

Minimum Maintenance

Suitable for Contract use

**Stability** 

Indoor and Outdoor use