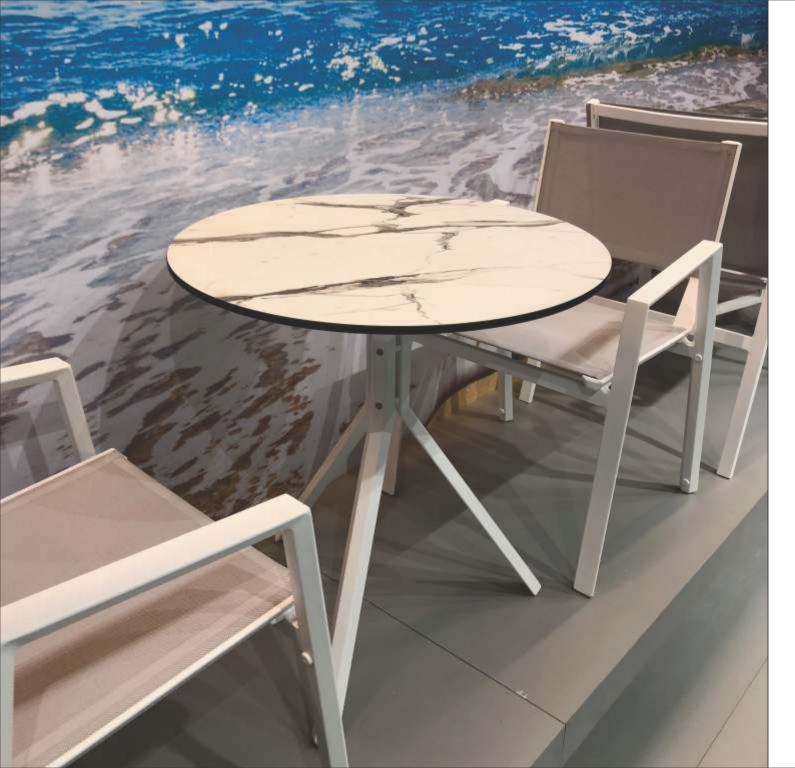

# always on TOP

Tabillo is a tabletop manufactured with high-tech polymers which provide extreme durability for both interior and exterior use. These are composite table tops pressed under high temperature and pressure which are then cut to the required dimensions, inspected, packaged, and shipped to our customers. Tabillo has best in class, versatile features making it perfect for all outdoor, garden, and restaurant applications.

Our new collection has been carefully curated with the utmost attention to aesthetics, function and comfort. Tabillo can be adapted to any decor to create the perfect corporate, leisure or outdoor space. The designs boast of the beauty and texture without maintenance or fading. The extensive range of colors and finishes allows you to choose your customized style, whether classic or contemporary.