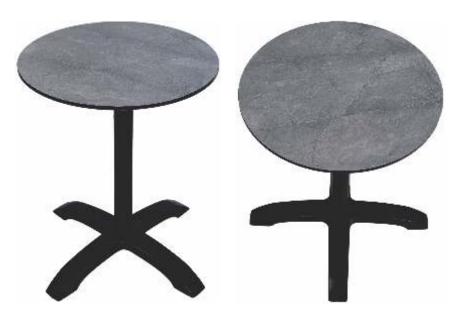

# always on TOP

Tabillo is a tabletop manufactured with high-tech polymers which provide extreme durability for both interior and exterior use. These are composite table tops pressed under high temperature and pressure which are then cut to the required dimensions, inspected, packaged, and shipped to our customers. Tabillo has best in class, versatile features making it perfect for all outdoor, garden, and restaurant applications.

Our new collection has been carefully curated with the utmost attention to aesthetics, function and comfort. Tabillo can be adapted to any decor to create the perfect corporate, leisure or outdoor space. The designs boast of the beauty and texture without maintenance or fading. The extensive range of colors and finishes allows you to choose your customized style, whether classic or contemporary.

## FEATURES

Tabillo is at the forefront of durable application. It is available in different sizes and thicknesses starting 10 mm and above to suit the design needs of the customers. It conforms to the LFGB rating and requires low maintenance.