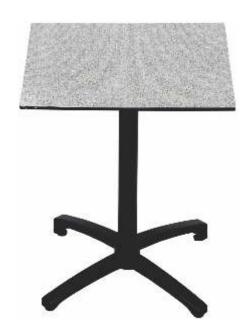

# always on TOP

Tabillo is a tabletop manufactured with high-tech polymers which provide extreme durability for both interior and exterior use. These are composite table tops pressed under high temperature and pressure which are then cut to the required dimensions, inspected, packaged, and shipped to our customers. Tabillo has best in class, versatile features making it perfect for all outdoor, garden, and restaurant applications.

Our new collection has been carefully curated with the utmost attention to aesthetics, function and comfort. Tabillo can be adapted to any decor to create the perfect corporate, leisure or outdoor space. The designs boast of the beauty and texture without maintenance or fading. The extensive range of colors and finishes allows you to choose your customized style, whether classic or contemporary.