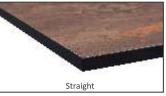

Colourfast



Scratch Resistant



**Environment** Friendly



Stain Resistant



**Rot Resistant** 



**Resistant To** Cigarette Burns



Flame Retardant



Impact Resistant



Easy To Clean



Sleek Modern Design



Minimum Maintenance



Suitable for Contract use



**Stability** 



Indoor and Outdoor use



Weather Resistant



## SIZES (in cm)



| SQUARE  | ROUND | RECTANGLE |
|---------|-------|-----------|
| 60 X 60 | 60    | 120 X 80  |
| 65 X 65 | 65    |           |
| 80 X 80 | 80    |           |

## Thickness:

10mm and 12mm

★ Other Thickness on request

### Core

Black Core

★ White/Grey/Natural Core on request

★ Table Tops can be customised for other sizes and shapes

# PACKAGING











## **EDGES**







Bullnose

Rounded

Straight

Bevelled

## SIDE PROFILE









## MAINTENANCE

Tabillo Tabletops are made of HPL, a very durable material with unmatched features which requires minimal maintenance. These have a non porous surface that makes it easy to clean with just a mild cleaning agent and soft cloth.

## PREVENTION

- Direct contact of hot surfaces should be avoided. Better use a pot holder.
- Avoid direct cutting on surface by a sharp object to prevent scratches.
- Avoid using aggressive cleaning agents. These panels can withstand normal soft cleaning agents
- Avoid shoving heavy and hard objects such as beer and shopping crates
- Avoid covering the top with a protective cover which may cause permanent stains due to weathering, suffocation or moulds. Let the top breath normally.

















AF 702









RC 406







**RC 407**