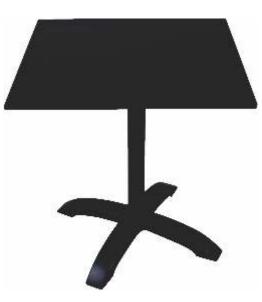

# always on TOP

Tabillo is a tabletop manufactured with high-tech polymers which provide extreme durability for both interior and exterior use. These are composite table tops pressed under high temperature and pressure which are then cut to the required dimensions, inspected, packaged, and shipped to our customers. Tabillo has best in class, versatile features making it perfect for all outdoor, garden, and restaurant applications.

## FEATURES

Tabillo is at the forefront of durable application. It is available in different sizes and thicknesses starting 10 mm and above to suit the design needs of the customers. It conforms to the LFGB rating and requires low maintenance.