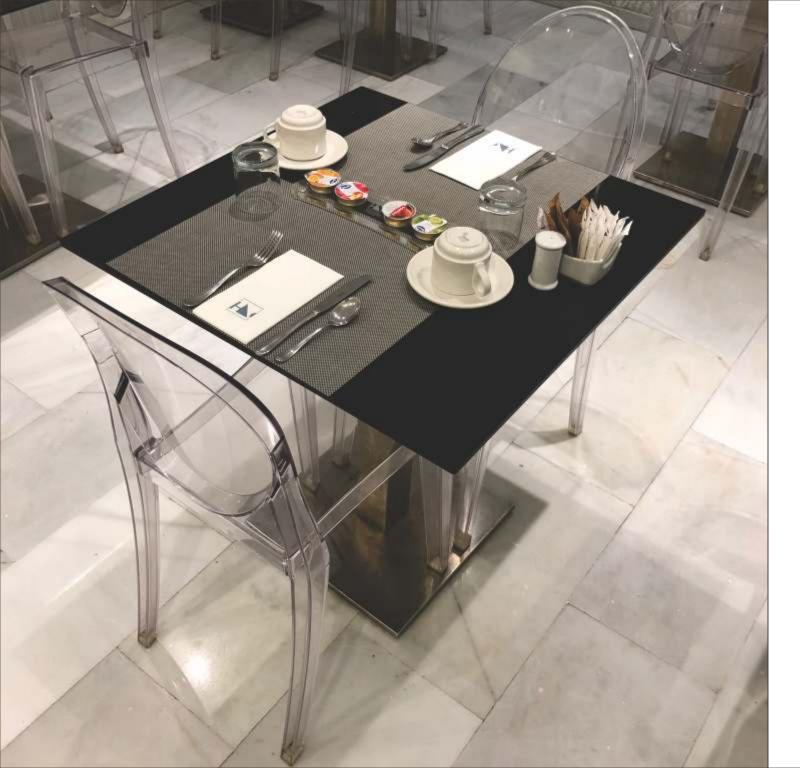

# always on TOP

Tabillo is a tabletop manufactured with high-tech polymers which provide extreme durability for both interior and exterior use. These are composite table tops pressed under high temperature and pressure which are then cut to the required dimensions, inspected, packaged, and shipped to our customers. Tabillo has best in class, versatile features making it perfect for all outdoor, garden, and restaurant applications.

Our new collection has been carefully curated with the utmost attention to aesthetics, function and comfort. Tabillo can be adapted to any decor to create the perfect corporate, leisure or outdoor space. The designs boast of the beauty and texture without maintenance or fading. The extensive range of colors and finishes allows you to choose your customized style, whether classic or contemporary.