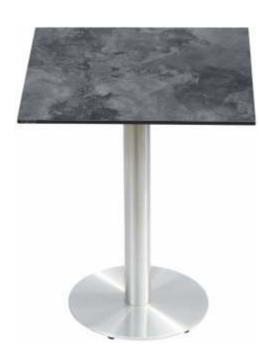

# always on TOP

Tabillo is a tabletop manufactured with high-tech polymers which provide extreme durability for both interior and exterior use. These are composite table tops pressed under high temperature and pressure which are then cut to the required dimensions, inspected, packaged, and shipped to our customers. Tabillo has best in class, versatile features making it perfect for all outdoor, garden, and restaurant applications.

## SIZES (in cm)

| SQUARE  | ROUND | RECTANGLE |
|---------|-------|-----------|
| 60 X 60 | 60    | 120 X 80  |
| 65 X 65 | 65    |           |
| 80 X 80 | 80    |           |

## Thickness:

10mm and 12mm

★ Other Thickness on request