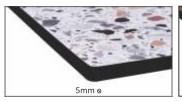

Colourfast



Scratch Resistant



**Environment** Friendly



Stain Resistant



**Rot Resistant** 



**Resistant To** Cigarette Burns



Flame Retardant



Impact Resistant



Easy To Clean



Sleek Modern Design



Minimum Maintenance



Suitable for Contract use



**Stability** 



Indoor and Outdoor use



Weather Resistant



## SIZES (in cm)



| SQUARE  | ROUND | RECTANGLE |
|---------|-------|-----------|
| 60 X 60 | 60    | 120 X 80  |
| 65 X 65 | 65    |           |
| 80 X 80 | 80    |           |

## Thickness:

10mm and 12mm

★ Other Thickness on request

### Core

Black Core

★ White/Grey/Natural Core on request

★ Table Tops can be customised for other sizes and shapes

# PACKAGING











## **EDGES**







Bullnose

Rounded

Straight

Bevelled

## SIDE PROFILE









## MAINTENANCE

Tabillo Tabletops are made of HPL, a very durable material with unmatched features which requires minimal maintenance. These have a non porous surface that makes it easy to clean with just a mild cleaning agent and soft cloth.

## PREVENTION

- Direct contact of hot surfaces should be avoided. Better use a pot holder.
- Avoid direct cutting on surface by a sharp object to prevent scratches.
- Avoid using aggressive cleaning agents. These panels can withstand normal soft cleaning agents
- Avoid shoving heavy and hard objects such as beer and shopping crates
- Avoid covering the top with a protective cover which may cause permanent stains due to weathering, suffocation or moulds. Let the top breath normally.

















AF 702









RC 406







**RC 407**