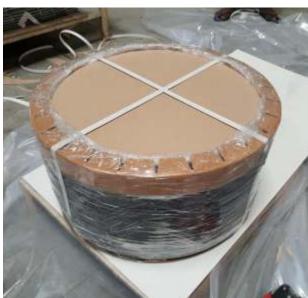

GB rating and requires low maintenance.



Water Resistant



**Heat Resistant** 



Colourfast



Scratch Resistant



**Environment** Friendly



Stain Resistant



**Rot Resistant** 



**Resistant To** Cigarette Burns



Flame Retardant



Impact Resistant



Easy To Clean



Sleek Modern Design



Minimum Maintenance



Suitable for Contract use



**Stability** 



Indoor and Outdoor use



Weather Resistant



## SIZES (in cm)



| SQUARE  | ROUND | RECTANGLE |
|---------|-------|-----------|
| 60 X 60 | 60    | 120 X 80  |
| 65 X 65 | 65    |           |
| 80 X 80 | 80    |           |

## Thickness:

10mm and 12mm

★ Other Thickness on request

### Core

Black Core

★ White/Grey/Natural Core on request

★ Table Tops can be customised for other sizes and shapes

# PACKAGING











## **EDGES**







Bullnose

Rounded

Straight

Bevelled

## SIDE PROFILE









## MAINTENANCE

Tabillo Tabletops are made of HPL, a very durable material with unmatched features which requires minimal maintenance. These have a non porous surface that makes it easy to clean with just a mild cleaning agent and soft cloth.

## PREVENTION

- Direct contact of hot surfaces should be avoided. Better use a pot holder.
- Avoid direct cutting on surface by a sharp object to prevent scratches.
- Avoid using aggressive cleaning agents. These panels can withstand normal soft cleaning agents
- Avoid shoving heavy and hard objects such as beer and shopping crates
- Avoid covering the top with a protective cover which may cause permanent stains due to weathering, suffocation or moulds. Let the t