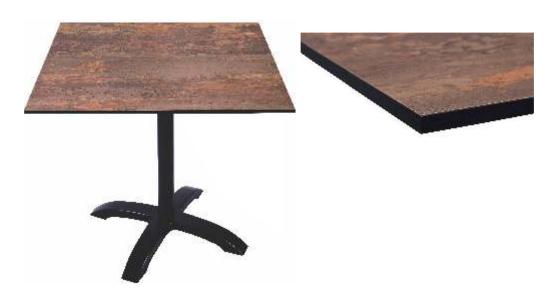

# always on TOP

Tabillo is a tabletop manufactured with high-tech polymers which provide extreme durability for both interior and exterior use. These are composite table tops pressed under high temperature and pressure which are then cut to the required dimensions, inspected, packaged, and shipped to our customers. Tabillo has best in class, versatile features making it perfect for all outdoor, garden, and restaurant applications.

Our new collection has been carefully curated with the utmost attention to aesthetics, function and comfort. Tabillo can be adapted to any decor to create the perfect corporate, leisure or outdoor space. The designs boast of the beauty and texture without maintenance or fading. The extensive range of colors and finishes allows you to choose your customized style, whether classic or contemporary.

## **EDGES**

Bullnose

Rounded

Straight

Bevelled

## SIDE PROFILE