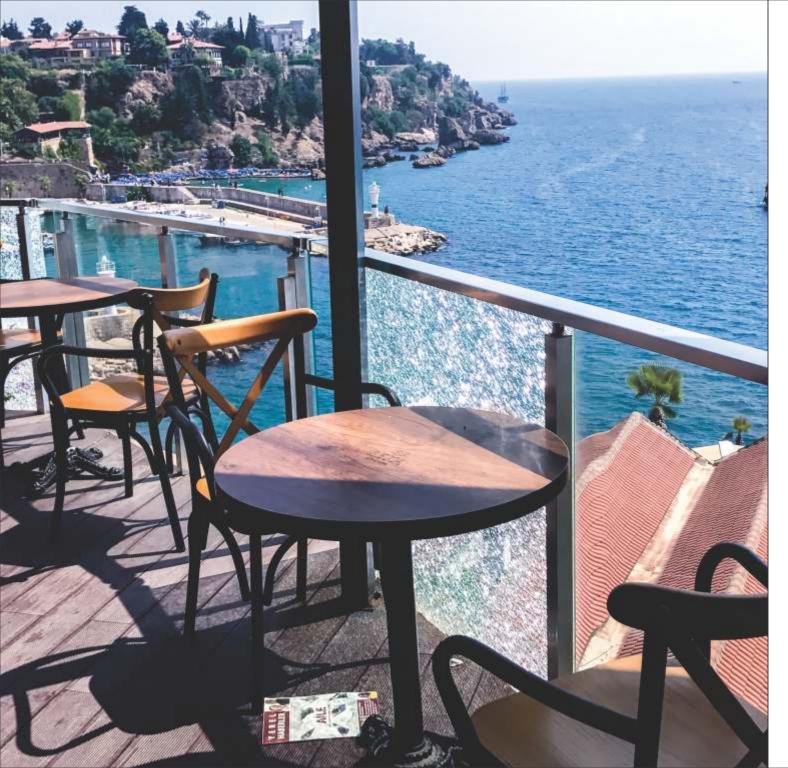

# always on TOP

Tabillo is a tabletop manufactured with high-tech polymers which provide extreme durability for both interior and exterior use. These are composite table tops pressed under high temperature and pressure which are then cut to the required dimensions, inspected, packaged, and shipped to our customers. Tabillo has best in class, versatile features making it perfect for all outdoor, garden, and restaurant applications.

Our new collection has been carefully curated with the utmost attention to aesthetics, function and comfort. Tabillo can be adapted to any decor to create the perfect corporate, leisure or outdoor space. The designs boast of the beauty and texture without maintenance or fading. The extensive range of colors and finishes allows you to choose your customized style, whether classic or contemporary.