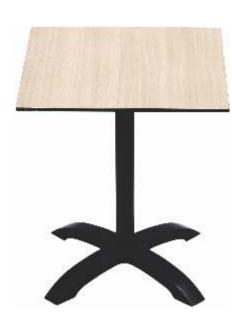

# always on TOP

Tabillo is a tabletop manufactured with high-tech polymers which provide extreme durability for both interior and exterior use. These are composite table tops pressed under high temperature and pressure which are then cut to the required dimensions, inspected, packaged, and shipped to our customers. Tabillo has best in class, versatile features making it perfect for all outdoor, garden, and restaurant applications.

## FEATURES

Tabillo is at the forefront of durable application. It is available in different sizes and thicknesses starting 10 mm and above to suit the design needs of the customers. It conforms to the LFGB rating and requires low maintenance.